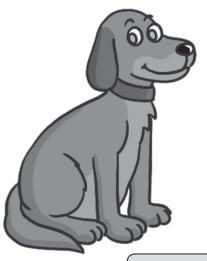

## Look and write. (8 points)

**6** When's your birthday?

big/small/long/short one/two/four eyes/ears/legs/tail

| 1 | It's     |
|---|----------|
| 2 | It's got |
| 3 | It's got |
| 4 | It's got |

Score: \_ /20